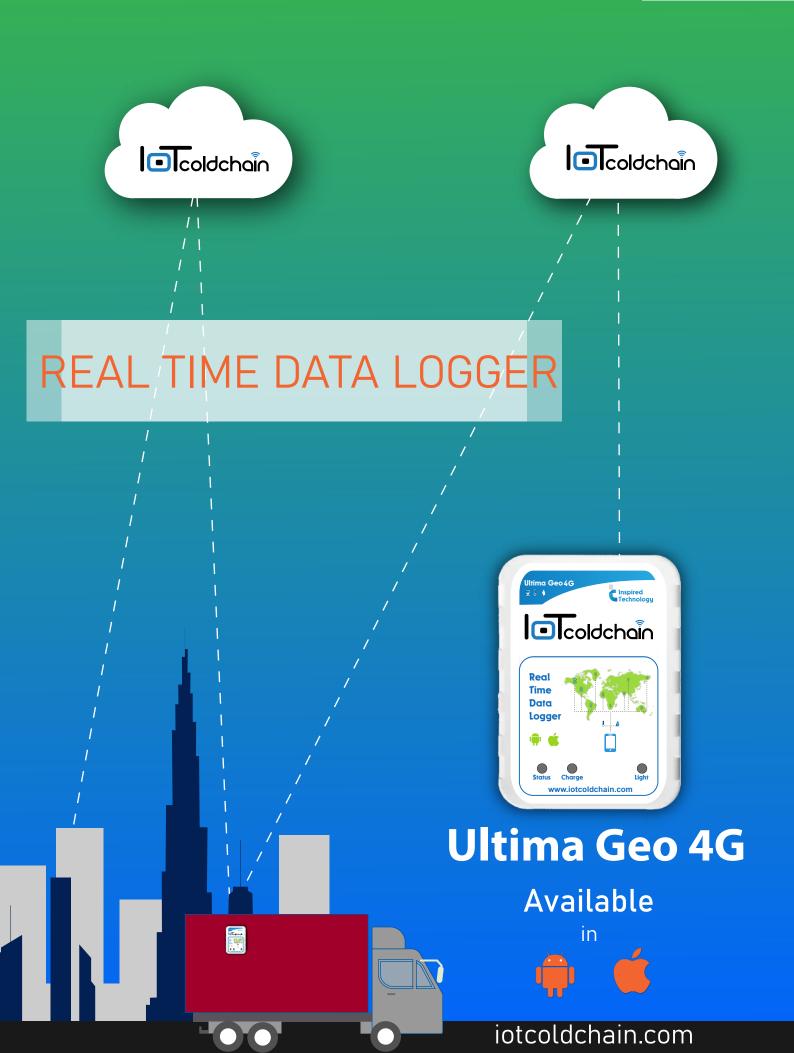

Inspired Technology's Ultima Geo 4G is a global, real-time IoT device that delivers validated real-time temperature and humidity monitoring, location based positioning end-to-end real-time location tracking, door opened in reefer or lid opened in cold chain shipper box notification with a light sensor. This device is specially designed for reefer trailer monitoring, cold chain shipper box monitoring, cold chain shipments monitoring, flight mode air transport. Inspired Technology helps customers in smart monitoring and efficient quality compliance.

### IoTcoldchain:

IoTcoldchain is a cloud - based remote monitoring system that monitors your most important environmental variables including temperature, humidity, location and door opening while collecting all your temperature data on a single platform, and allowing one to monitor and receive alerts on any device. With IoT cold chain, even the most heavily regulated environments can meet compliance requirements with ease.

## Ultima Geo 4G Real - Time data logger