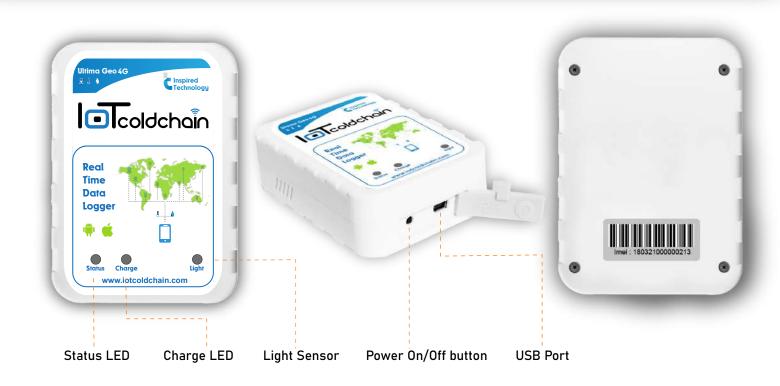

### **Specifications**

| Dimensions           | 90mm*64mm*27mm                        |  |
|----------------------|---------------------------------------|--|
| Battery              | Built-in 3.7V/4400mAh Lithium battery |  |
| Battery Type         | Chargeable                            |  |
| GSM antenna          | Built-in                              |  |
| Transport mode       | CAT-M1\NB-IOT\GSM                     |  |
| Flash memory         | 32Mbit,Can save 20000 data            |  |
| Temperature Accuracy | ±0.3°C                                |  |
| Humidity Accuracy    | ±3% RH                                |  |
| Temperature range    | -20°C~ +60°C                          |  |
| Humidity range       | 0~90%                                 |  |

| Power consumption | Active mode(avg.) < 120mA                                                                                                                                                       |
|-------------------|---------------------------------------------------------------------------------------------------------------------------------------------------------------------------------|
|                   | Sleep mode(avg.) < 20uA                                                                                                                                                         |
| LED               | Device status/charge                                                                                                                                                            |
| Frequency band    | CATM1:<br>700 (Bd12, Bd13, Bd28, Bd85), 800 (Bd18, Bd19, Bd20, Bd26, Bd27), 850<br>(Bd5), 900 (Bd3), AWS-3 (Bd46), AWS-1 (Bd4), 1800 (Bd3),<br>1900 (Bd2, Bd25), 2100 (Bd1) M+z |