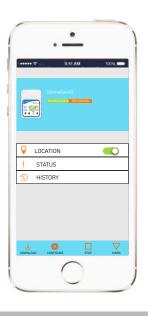

### IoTcoldchain App

- Available on both iOS/Android Platforms
- ► Real time temperature and humidity
- ► Real time location tracking
- Overall device status at a glance
- ▶ History of data and alarm
- Multiple alerts through email, app, SMS, WhatsApp, call.